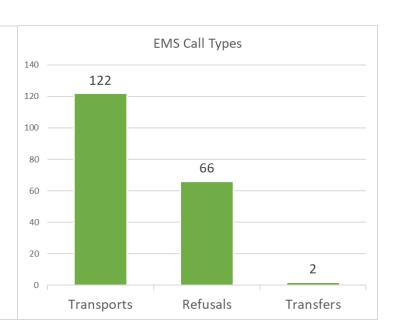

y's ASA plan
- Assisted with Dallas Fire & EMS's testing process for a Captain
- New Part Time Employee Onboarding Shannon Baker
- Polk County Community Resource Academy
- EMS Drill Crew Resource Management

### **Apparatus Updates**

- Winter tires on all medics
- M477 Converter/Inverter Replaced
- L456 Aerial and Pump Testing Completed (no critical failures)
- M474 Routine Maintenance, Minor Repairs

#### **EMS Performance**

|                           | November |
|---------------------------|----------|
| Polk dispatched to Dallas | 18       |
| PCFD Patient Contact      | 7        |
|                           |          |
| Dallas dispatched to Polk | 34       |
| DFEMS Patient Contact     | 22       |





- West Valley Hospital
- Salem Hospital
- Willamette Valley Medical Center